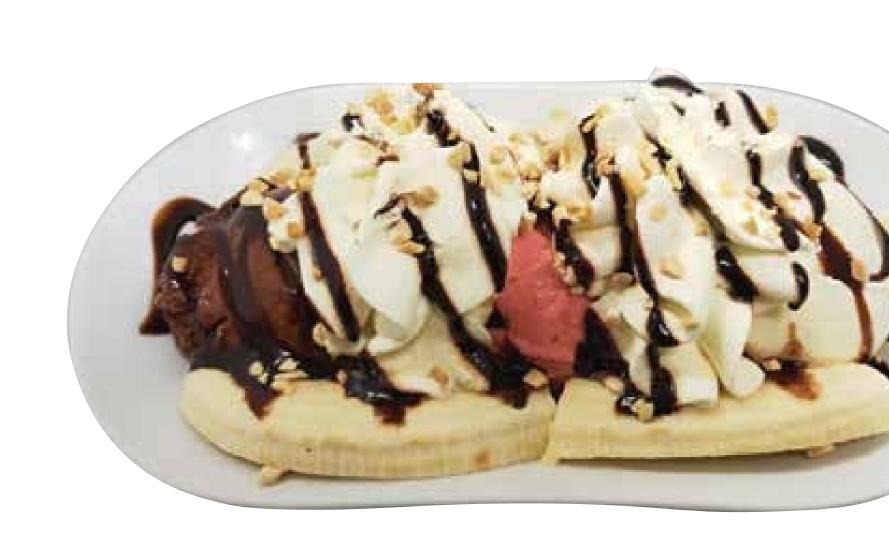

## DOLOMITI 17.00

Vanilla, chocolate, strawberry, fresh banana, whipped cream, nuts, choco or caramel sauce