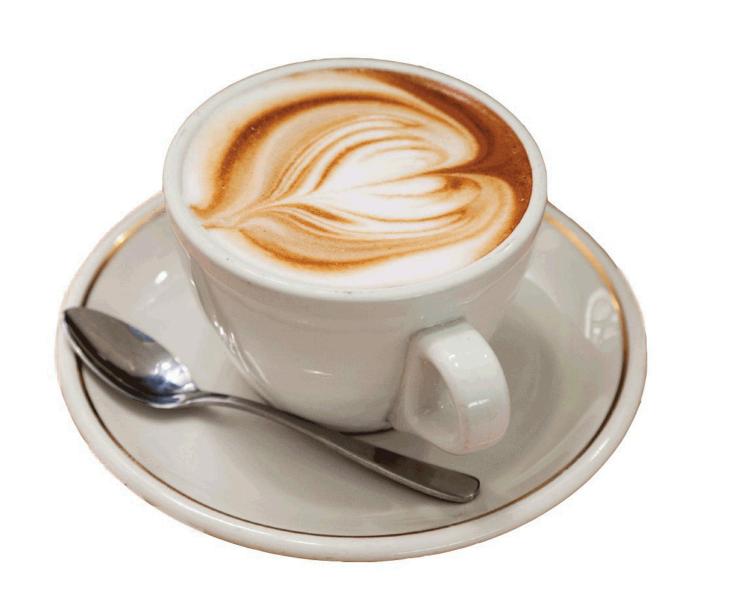

# CAPPUCCINO, FLAT WHITE, LONG BLACK, MOCHA, HOT CHOCO

SMALL 4.60 MEDIUM 5.50 LARGE 6.00

Soy, Lactose free, Almond and Coconut milk, Decaf, Extra shot, Whipped cream 0.60

ESPRESS0 3.00

DOPPIO 4.50 MACCHIATO 4.00 MACCHIATONE 4.00 ICE COFFEE 5.50