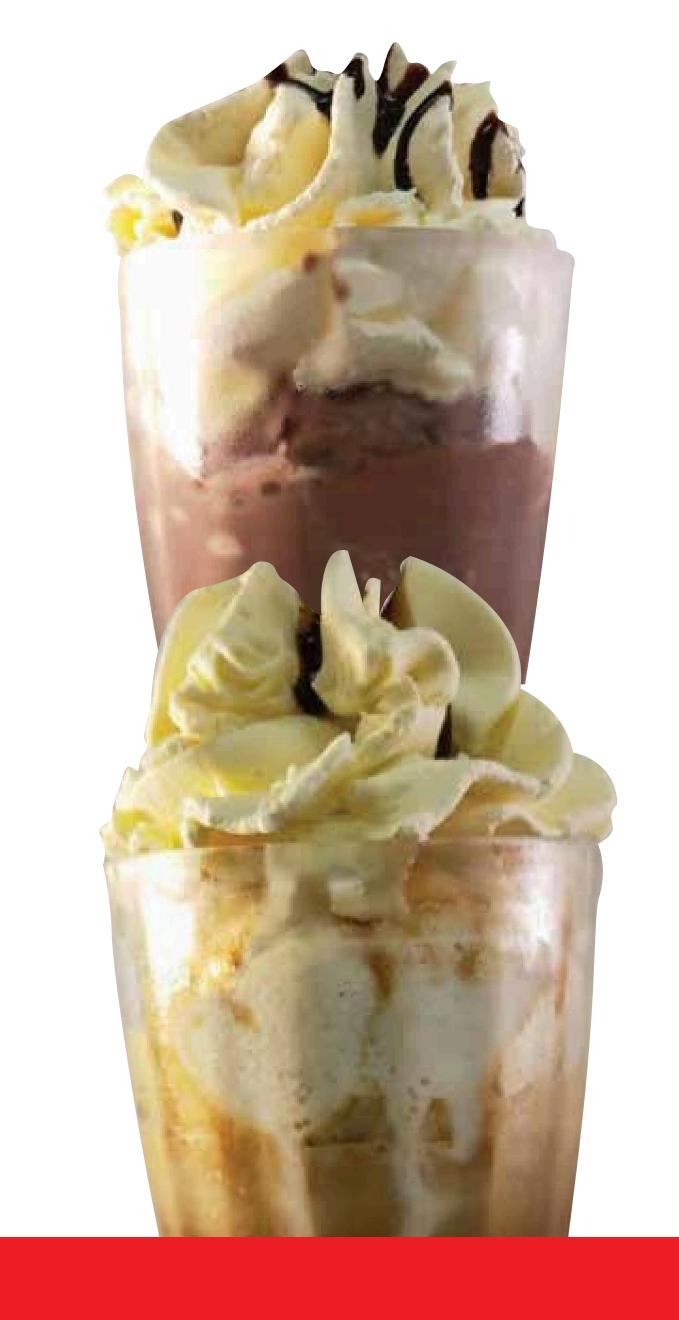

### MILKSHAKE

Small 7.30 Large 9.30

#### THICKSHAKE

Small 9.80 Large 11.80

MAGIC SPIDER 9.90

Root beer and gelato or choose your fav drink

MAGIC SODA 9.90

Soda water, gelato, cream

Soy, Lactose free, Almond and Coconut milk 1.00

Extra cone/cup 0.50