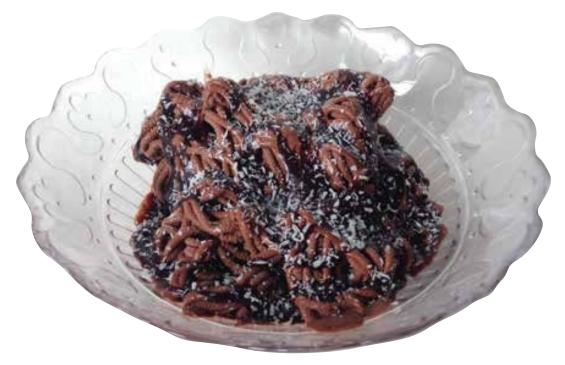

### TREVISO 11.80

Chocolate gelato, whipped cream, chocolate topping, coconut sprinkles