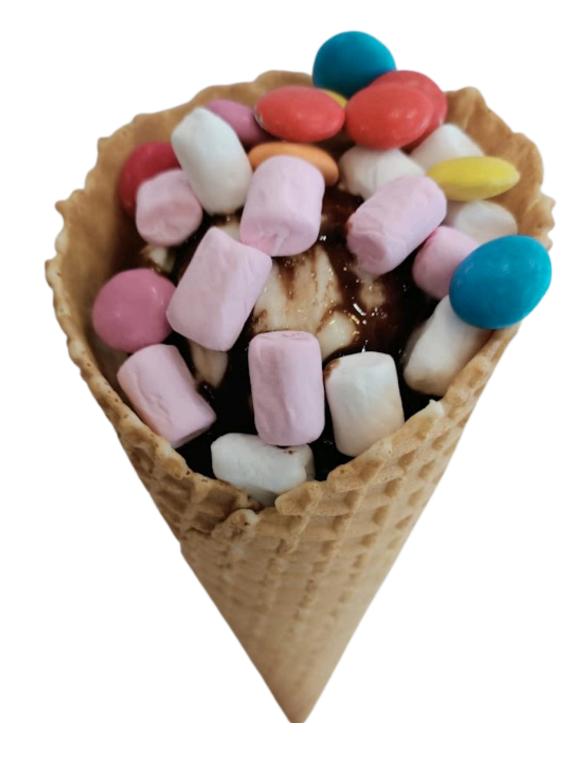

### CREATE YOUR OWN

WAFFLE, CREPE, DONUT 5.00 4.70 Gelato per scoop

Sauce, Nuts, Marshmellow, Smarties, Oreo, Tim Tam, whipped cream 1.00 Fresh Fruits (banana, strawberry) 2.00