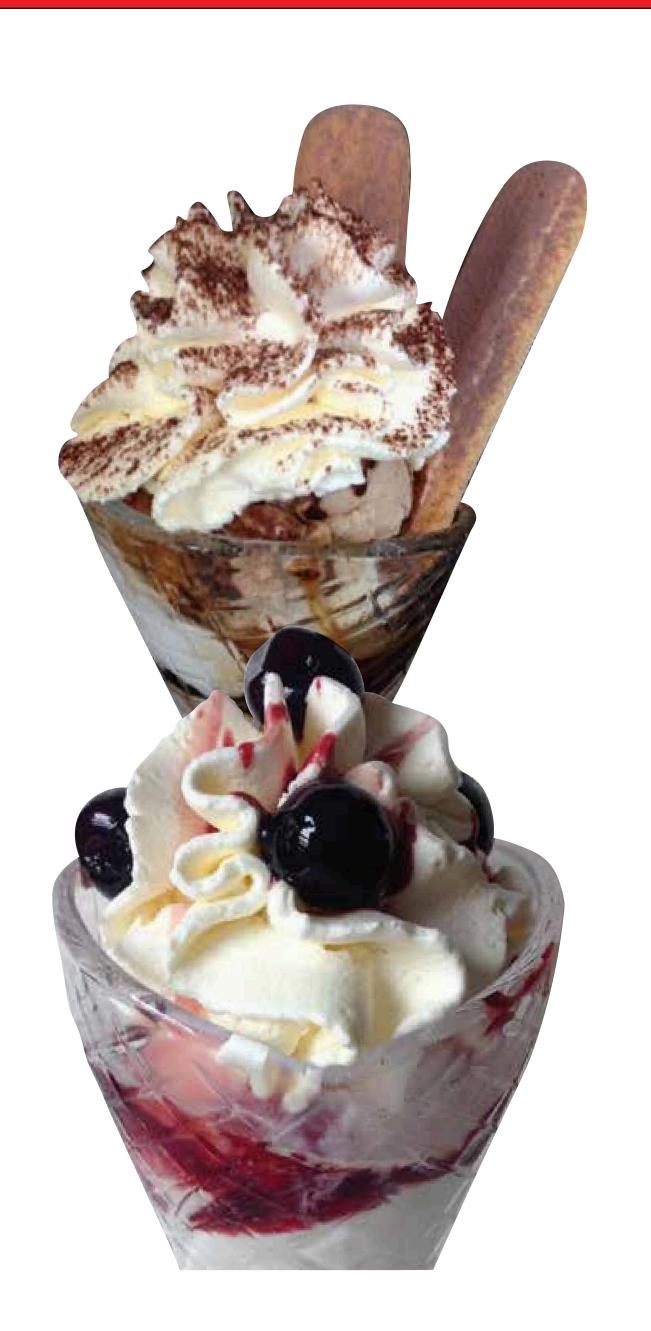

# SPAGHETTI

SORAYA 16.50

gelato, espresso, savoiardi biscuits, whipped cream, cocoa

EMILIA 16.00

Gelato, amarene cherries and amarena sauce, marshmellows, whipped cream