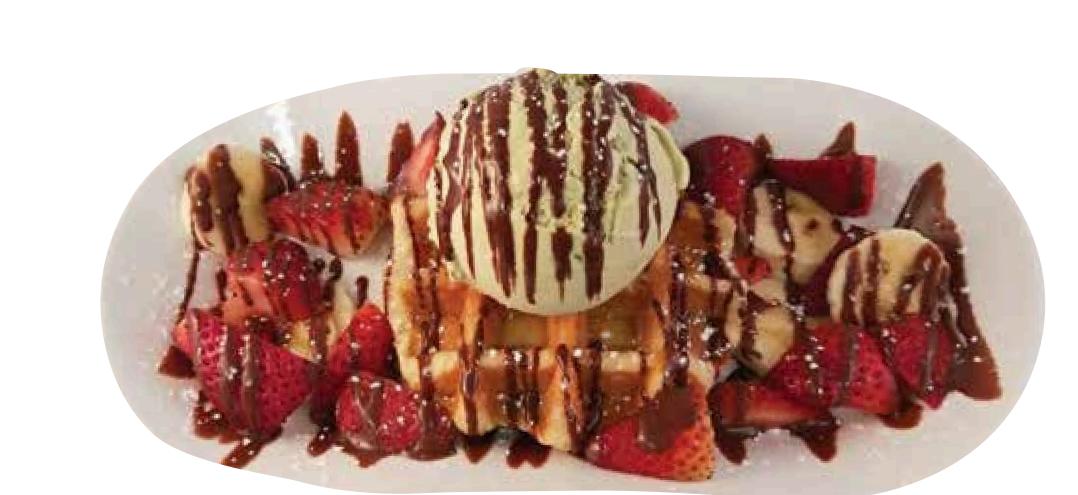

# DONATELLO 17.00

Warmed waffle,1 flavours of gelato, strawberries, banana, Nutella