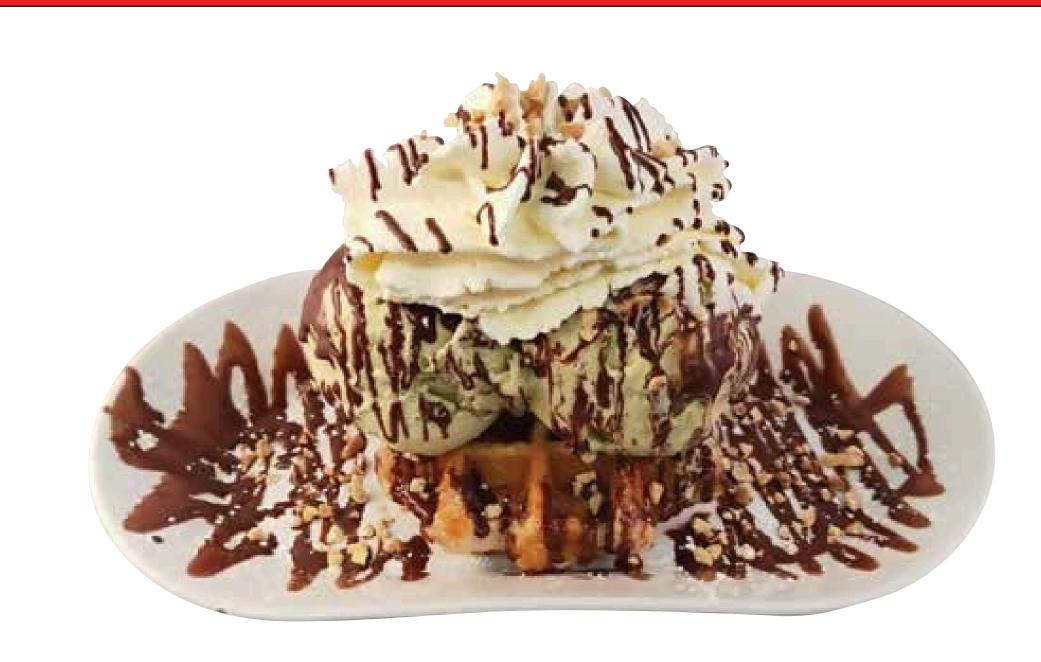

## MICHELANGELO 17.00

Warmed waffle, 2 flavours of gelato, whipped cream, crushed nuts, Nutella

# GIOTTO 14.50

Warmed waffle, 1 flavours of gelato, crushed nuts, Nutella